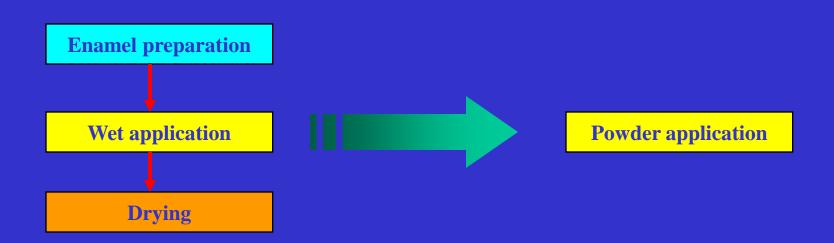

## Simplification of enamel process

- Reduction of potential problem sources.
- Better control on remaining process steps.
- Shortening of process time.